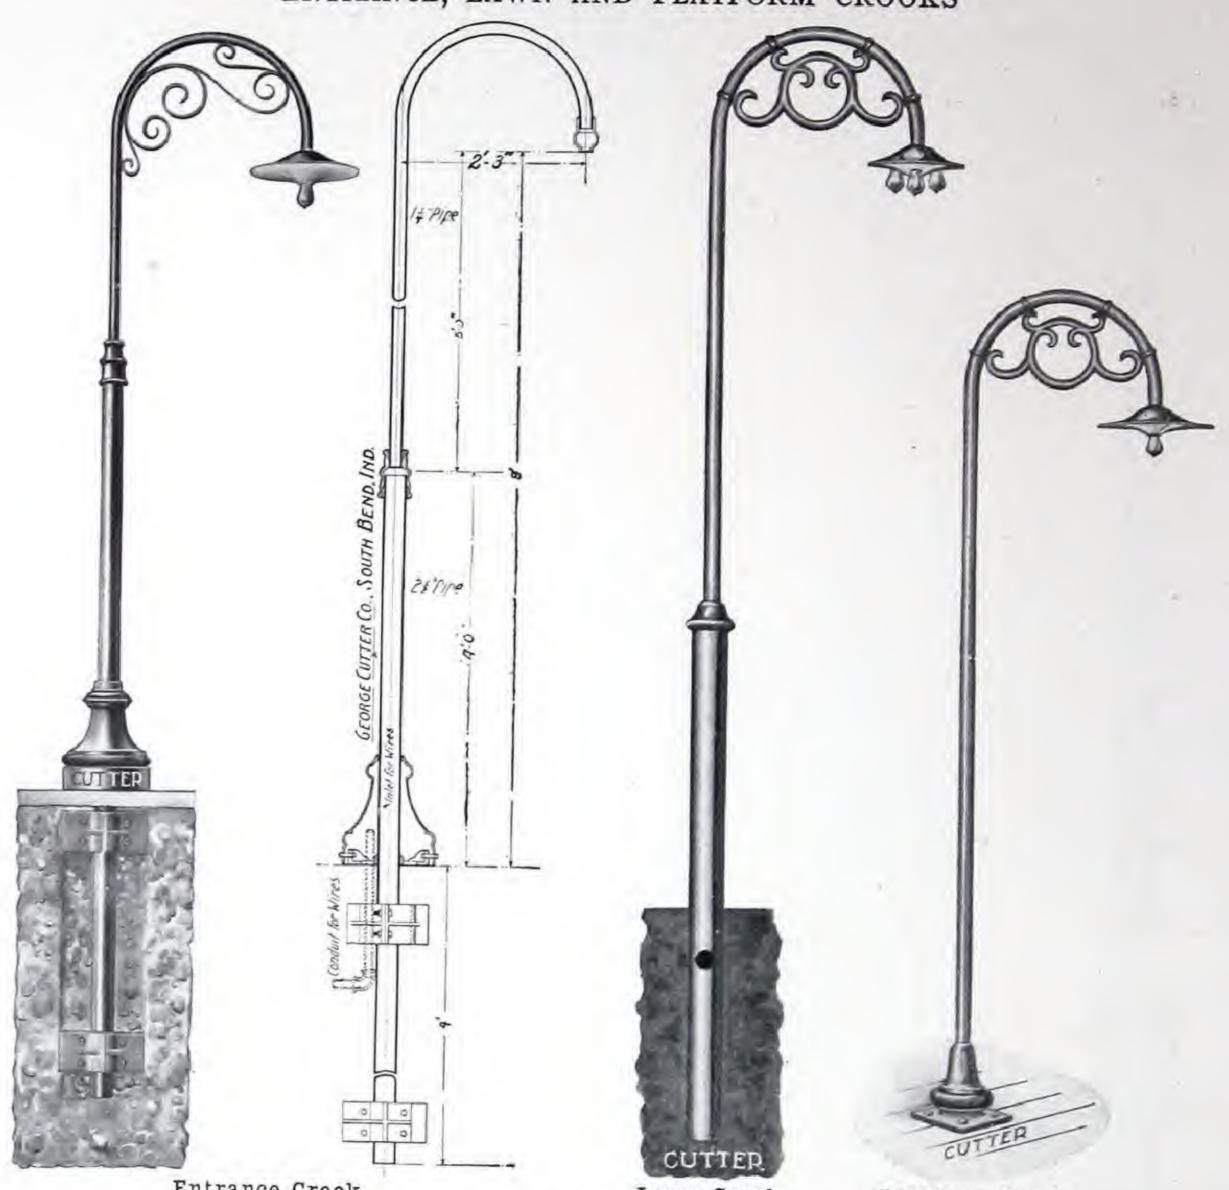

CUTTER BRACKETS Reflectors with suspension parts are listed in this catalogue as streethood bodies. Interchangeable parts make it easy to convert from one style to another. Brackets for supporting the streethood bodies are listed separately. These are made in plain and ornamental types and of such a variety of designs that it is possible to select a complete fixture to meet any requirement for efficient and artistic lighting.